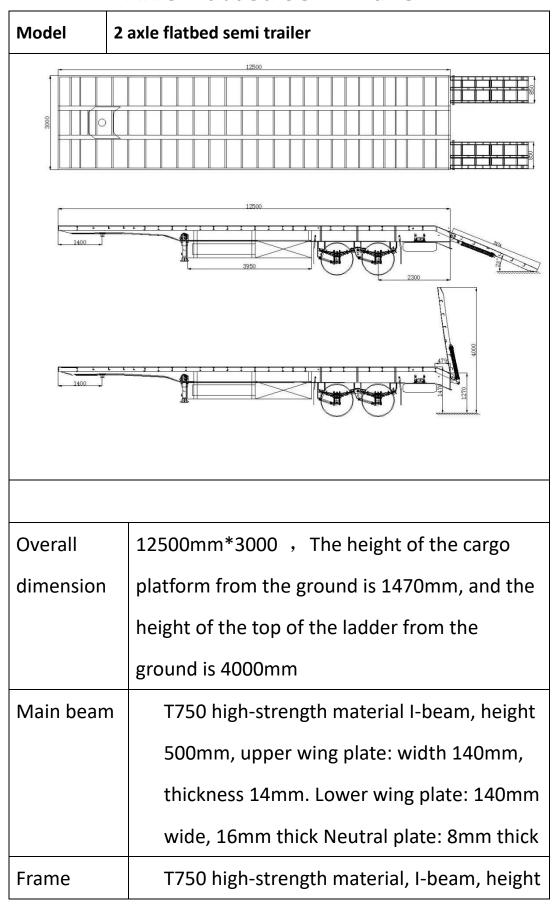

## 2 Axle Flatbed Semi Trailer

| beam        | 230mm, upper wing plate: 90mm wide,            |
|-------------|------------------------------------------------|
|             | 8mm thick. Lower wing plate: 90mm wide,        |
|             | 6mm thick Neutral plate: 6mm thick             |
| Platform    | 4mm Checker plate                              |
| Payload     | 35000kg                                        |
| Suspension  | Thickened suspension                           |
| King pin    | 50# JOST Movable                               |
| Ladding     | 28T Single action external device, YAHUA       |
| gear        |                                                |
| Toolbox     | Standard/ One                                  |
| Accessory   | A set of dedicated on-board tools              |
| Rust        | Powerful sandblasting and rust removal for the |
| removal     | entire vehicle, including slag removal,        |
|             | polishing, and gluing                          |
| Paint       | Whole vehicle powder coating/(color            |
|             | according to requirements)                     |
| Rim         | 9 pcs                                          |
| Tire        | 11PR22.5/ 9pcs                                 |
| Ladder      | Mechanical ladder                              |
| Axle        | 2*13T16P, Fuhua                                |
| Leaf spring | 10 standard leaf springs with a width of 9mm   |
| Gas storage | 3 aluminum alloy gas storage tanks             |